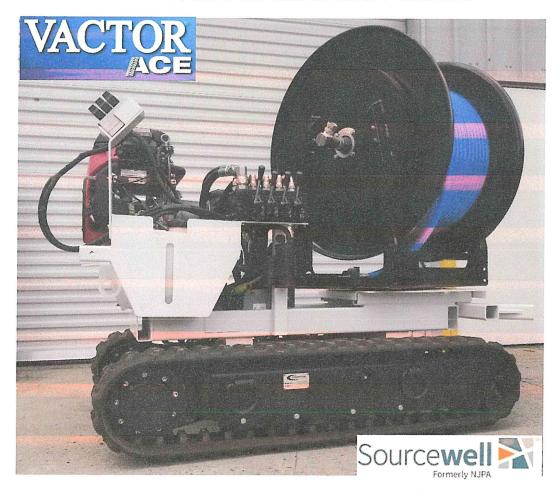

Utilities From Coe Equipment Inc.

**Summary:** Public Utilities maintains sewer collection lines throughout the Moberly.

> Access to these lines can be problematic, with some line and manhole locations out of reach of the existing truck-mounted jet rodding system. This self-propelled easement machine allows for access to the remaining locations that the vactor truck cannot reach. This system will be used frequently within the sewer collection system to clear blockages, to clean collection system segments for evaluation necessary for rehabilitation or replacement, and to answer questions related to sewer backups, sanitary sewer overflows and to allow assessment of system condition. This purchase is being made utilizing Sourcewell, an organization that allows members to utilize discounts similar to "state bid." The discount obtained through this group is \$6,253.70. Purchase price for this Vactor Ace Easement Machine will be \$77,137.55 after discount, and is included in lieu of a replacement dump truck and vactor (\$140,000) scheduled for ordering in the current year and initial payments for each to

# Item Description:

Vactor Ace Easement Machine manufactured by Vactor Manufacturing as per attached component list, including

# 2022 Vactor Ace Easement

- 9" Wide High Flotation Rubber Track Propel System with Independent Drive
- Pendant Adjustable Tracks 34,5"-46,5"
- 2 Speed Operation 1.4 MPH Low; 2.8 MPH High
- Electric Speed Controls
- Electric Pendant Control for Propel Functions
- 20.8 HP Honda Gas Engine, with Hour Meter
- Mechanical footage counter
- 4 Gal Hydraulic Reservoir With Premium Filtration
- High Performance Hydraulic Oil Cooler
- Hydraulic Pressure Gauge
- LED Lighting on Each Side of the Machine.

- Low Profile Design with Fixed Reel
- Direct Drive Hydraulically Powered Hose Reel with Manual Pivot Left and Right
- 600' Capacity Pivot Hose Reel, 500' x 1" Sewer Hose Rated at 2500PSI, 10' x ¾" Leader Hose, Hydraulic Speed Control Valve
- Gated Manual Level Wind Guide
- Hydraulic Release Park Lock
- Reel Based Out Riggers with Manual Adjustments
- Standard Powder Coating
- White Paint, Shrouds and Black Reel
- Water Selector Valve for Water "On / Off"
- Pressure Relief Disk
- Manual
- 1 Year Vactor Warranty

# **Total Price**

**New Factory Price:** Sourcewell Member Discount, ID#94169: \$83,391.25 -\$6,253.70 \$77,137.55

\*\*Total:

Price includes delivery and on-site operator training. Tax, Title and license are in addition to the unit price. Price valid for 30 days. Payment Terms: NET