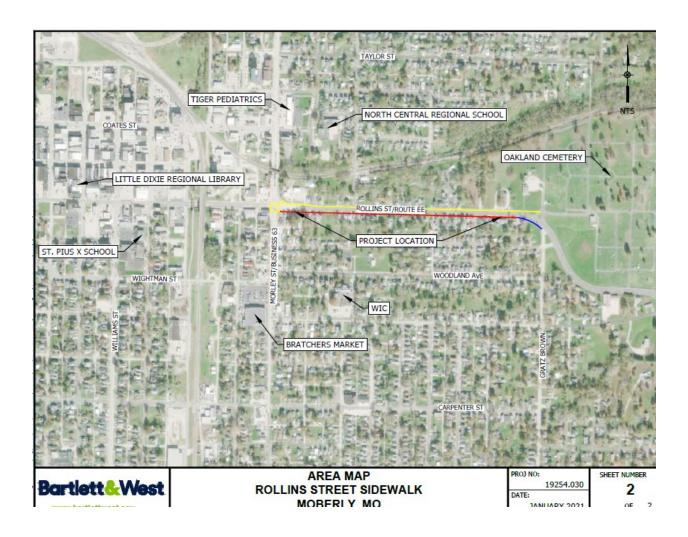

This is for construction of 2,662' of sidewalk and approaches along Route **Summary:** 

> EE/E. Rollins, from Morley St. to Gratz-Brown. This project agreement is for an 80% Federal/20% City match, with the Federal amount not to exceed \$328,916.00. Total project cost is estimated at \$411,145.00, for a City Match of \$82,229.00. The match is proposed to be funded out of the Transportation

Construct approximately 2,662 feet of sidewalks on Route EE from Business 63 to Gratz-Brown Street.

The general location of the project is shown on attachment marked "Exhibit A" and incorporated herein by reference.