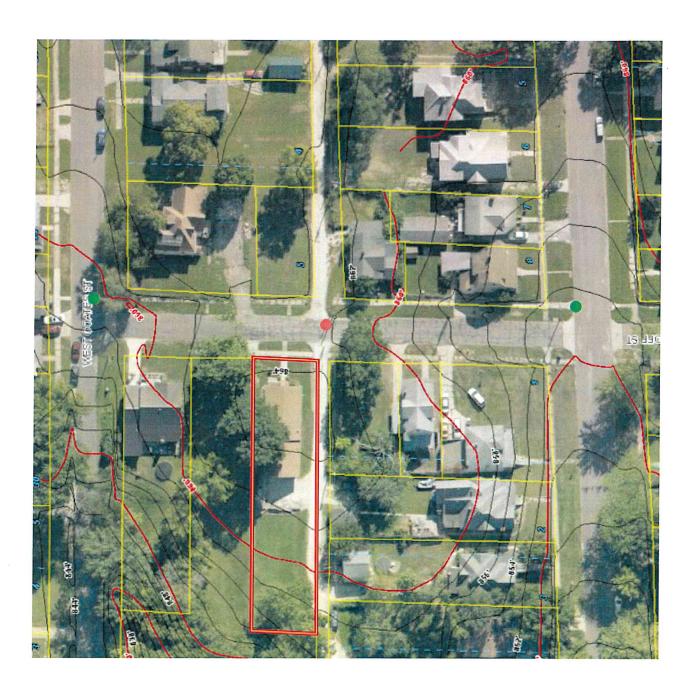

To 213 Brinkerhoff Street.

We received a request to review and area for the possible placement of an **Summary:** 

additional streetlight near the alley adjacent to 213 Brinkerhoff. I have included a diagram of the location in question below. On the alley adjacent to 213 Brinkerhoff (highlighted in red box), the Northern most streetlight around this block exist at Brinkerhoff & Coates (top green dot) is facing to the North over Coates and is mostly obscured by tree foliage. The Southernmost streetlight around this block exist at Reed & Brinkerhoff (bottom green dot) is facing South over Reed and is significantly lower due to sharp elevation change from the alley in question down to Reed (see contours).

We typically don't like to space pole lights closer than 300', assuming there are no obstructions/topographic issues to impact them. As a result of the foliage, direction of existing lights in question and the elevation fluctuations, the light at this alley crossing is minimal to none.

Staff recommends contacting Ameren to determine if secondary power is available an existing pole on the East side of the alley, near where the Red dot is shown on the diagram below. If secondary power exists on that pole, I would recommend an additional street light be placed at that location with an extension arm significant enough to reach out to the NW over the intersection.