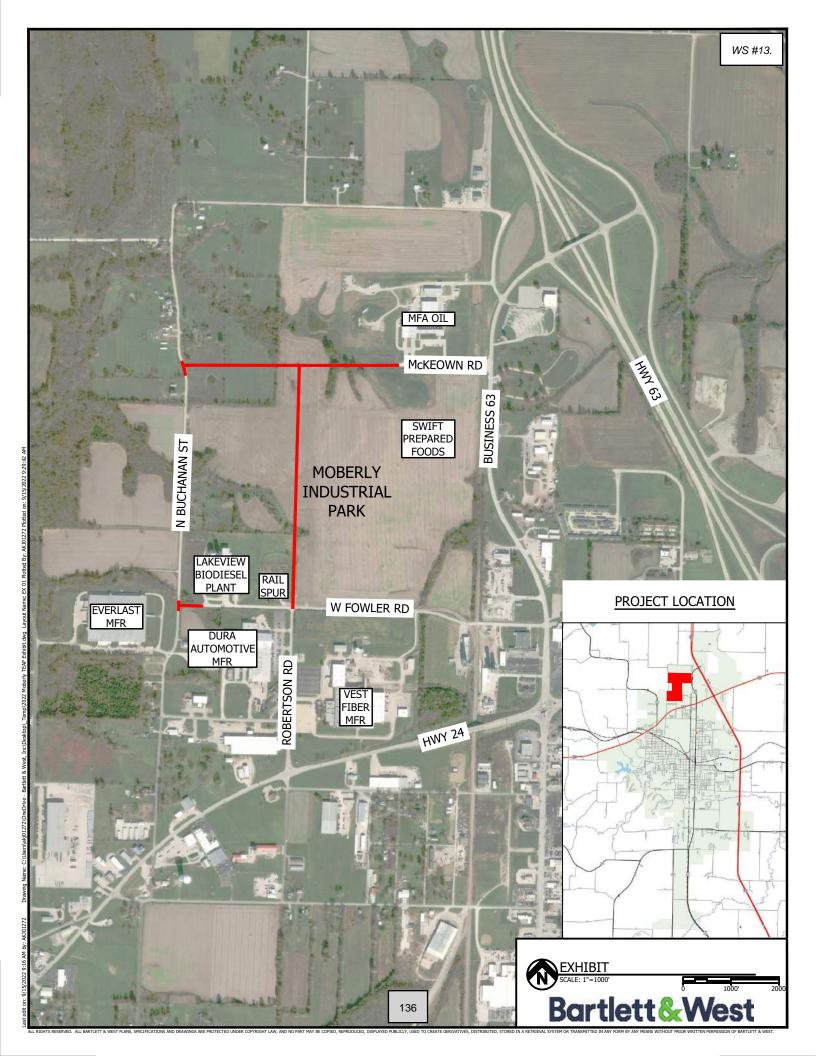

Construct approximately 2,662 feet of sidewalks on Route EE from Business 63 to Gratz-Brown Street.

The general location of the project is shown on attachment marked "Exhibit A" and incorporated herein by reference.